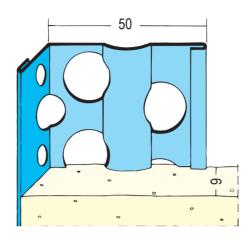

| Designation            | Corner bead for interior plaster 9 mm, rounded edge                                                                                                                                                                                                                                                                                                                                                                                               |
|------------------------|---------------------------------------------------------------------------------------------------------------------------------------------------------------------------------------------------------------------------------------------------------------------------------------------------------------------------------------------------------------------------------------------------------------------------------------------------|
| Description            | Protektor Corner profile made of galvanised steel for various interior plaster thicknesses of 9 mm and greater, sharp-tipped head.  Allows users to easily create corner executions between surfaces with different plaster thicknesses.  In the reveal area additionally for different plaster thicknesses variable applicable.                                                                                                                  |
| Line of Business       | Plaster                                                                                                                                                                                                                                                                                                                                                                                                                                           |
| Productclass           | Interior plaster                                                                                                                                                                                                                                                                                                                                                                                                                                  |
| Productgroup           | Corner beads                                                                                                                                                                                                                                                                                                                                                                                                                                      |
| Plaster thickness      | 9,0 mm                                                                                                                                                                                                                                                                                                                                                                                                                                            |
| Material               | Galvanised steel                                                                                                                                                                                                                                                                                                                                                                                                                                  |
| Galvanizing            | Z 275                                                                                                                                                                                                                                                                                                                                                                                                                                             |
| Standard EN            | EN 13658-1                                                                                                                                                                                                                                                                                                                                                                                                                                        |
| Product length         | 250,0 cm, 300,0 cm                                                                                                                                                                                                                                                                                                                                                                                                                                |
|                        | 50 mm                                                                                                                                                                                                                                                                                                                                                                                                                                             |
| Reaction to fire (R2F) | A1                                                                                                                                                                                                                                                                                                                                                                                                                                                |
| Packaging Unit         | 15 BAR / 100 BUN                                                                                                                                                                                                                                                                                                                                                                                                                                  |
|                        | Please observe the following data sheets:  *Data sheet Planning and Application of Metallic Plaster Profiles; published by: The European Association of Bead and Lath Producers, www.europrofiles.com  *Data sheet Plaster and Dry Construction in Damp Environments; published by: Zentralverband des Deutschen Baugewerbes, www.zdb.de  *Data sheet Winter Construction Sites; published by: Bundesverband der Gipsindustrie e.V., www.gips.de. |