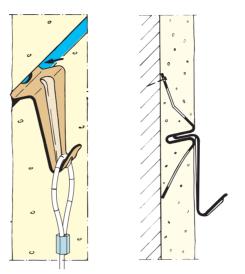

## Item no. 1114

| Designation      | Picture hook for Picture profile 1110 for interior plaster<br>Brass cadminated |
|------------------|--------------------------------------------------------------------------------|
| Description      | PROTEKTOR Accessories only suitable for Picture profile 1110.                  |
| Line of Business | Plaster                                                                        |
| Productclass     | Interior plaster                                                               |
| Productgroup     | Picture frames                                                                 |
| Material         | Brass                                                                          |
| Packaging Unit   | 25 PC / 99 CAR                                                                 |
|                  | Only suitable for picture profile 1110.                                        |