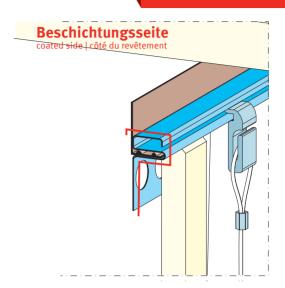

## **Product data sheet**

Status: 15.01.2021 | 09:58

Item no. 1118

| Designation       | Picture profile for dry lining<br>12,5 mm PB                                                                                                                                                                                                                                                                                                                                     |
|-------------------|----------------------------------------------------------------------------------------------------------------------------------------------------------------------------------------------------------------------------------------------------------------------------------------------------------------------------------------------------------------------------------|
| Description       | Picture rail made of galvanised metal sheets for 12.5-mm plasterboard panels. Also install stop profile 1131 when applying to wall surfaces to avoid movement tears. Do not plaster all the way up to front bar; leave approx. 3 mm in order to avoid damage caused by sliding hook.  Only for purely static loads. Max. load: 0.15 kN/lfm. Not suitable for multimedia devices. |
| Line of Business  | Plaster                                                                                                                                                                                                                                                                                                                                                                          |
| Productclass      | Accessory profiles for drylining purposes                                                                                                                                                                                                                                                                                                                                        |
| Productgroup      | Picture profiles                                                                                                                                                                                                                                                                                                                                                                 |
| Plaster thickness | 1,0 mm                                                                                                                                                                                                                                                                                                                                                                           |
| Material          | Galvanised steel                                                                                                                                                                                                                                                                                                                                                                 |
| GK/Plate          | 12,5 mm                                                                                                                                                                                                                                                                                                                                                                          |
| Product length    | 250,0 cm                                                                                                                                                                                                                                                                                                                                                                         |
| Packaging Unit    | 15 BAR / 95 BUN                                                                                                                                                                                                                                                                                                                                                                  |