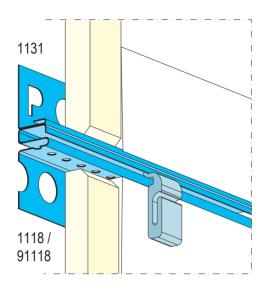

## **Product data sheet**

Status: 15.01.2021 | 09:58

Item no. 1118

| Designation       | Picture profile for dry lining<br>12,5 mm PB                                                                                                                                                                                                                                                                                                                                     |
|-------------------|----------------------------------------------------------------------------------------------------------------------------------------------------------------------------------------------------------------------------------------------------------------------------------------------------------------------------------------------------------------------------------|
| Description       | Picture rail made of galvanised metal sheets for 12.5-mm plasterboard panels. Also install stop profile 1131 when applying to wall surfaces to avoid movement tears. Do not plaster all the way up to front bar; leave approx. 3 mm in order to avoid damage caused by sliding hook.  Only for purely static loads. Max. load: 0.15 kN/lfm. Not suitable for multimedia devices. |
| Line of Business  | Plaster                                                                                                                                                                                                                                                                                                                                                                          |
| Productclass      | Accessory profiles for drylining purposes                                                                                                                                                                                                                                                                                                                                        |
| Productgroup      | Picture profiles                                                                                                                                                                                                                                                                                                                                                                 |
| Plaster thickness | 1,0 mm                                                                                                                                                                                                                                                                                                                                                                           |
| Material          | Galvanised steel                                                                                                                                                                                                                                                                                                                                                                 |
| GK/Plate          | 12,5 mm                                                                                                                                                                                                                                                                                                                                                                          |
| Product length    | 250,0 cm                                                                                                                                                                                                                                                                                                                                                                         |
| Packaging Unit    | 15 BAR / 95 BUN                                                                                                                                                                                                                                                                                                                                                                  |