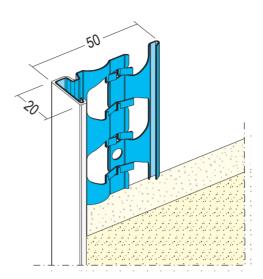

| Designation            | Stop profile for exterior render<br>20 mm                                                                                                                                                                                                                                                                                                                                                                                                                            |
|------------------------|----------------------------------------------------------------------------------------------------------------------------------------------------------------------------------------------------------------------------------------------------------------------------------------------------------------------------------------------------------------------------------------------------------------------------------------------------------------------|
| Description            | Sliding joint profile made of galvanised steel with PVC coating for exterior plaster of 20 mm and thicker. The PVC coating protects against wear and corrosion.                                                                                                                                                                                                                                                                                                      |
| Line of Business       | Plaster                                                                                                                                                                                                                                                                                                                                                                                                                                                              |
| Productclass           | Exterior render                                                                                                                                                                                                                                                                                                                                                                                                                                                      |
| Productgroup           | Render stops / Architave beads                                                                                                                                                                                                                                                                                                                                                                                                                                       |
| Plaster thickness      | 20,0 mm                                                                                                                                                                                                                                                                                                                                                                                                                                                              |
| Material               | Galvanised steel, with PVC coating                                                                                                                                                                                                                                                                                                                                                                                                                                   |
| Standard EN            | EN 13658-2                                                                                                                                                                                                                                                                                                                                                                                                                                                           |
| Product length         | 250,0 cm, 300,0 cm                                                                                                                                                                                                                                                                                                                                                                                                                                                   |
| Productcolor           | weiß (10)                                                                                                                                                                                                                                                                                                                                                                                                                                                            |
| Reaction to fire (R2F) | E                                                                                                                                                                                                                                                                                                                                                                                                                                                                    |
| Packaging Unit         | 25 BAR / 42 BUN                                                                                                                                                                                                                                                                                                                                                                                                                                                      |
|                        | "Apply the profiles in line with the following data sheets:  *Data sheet Planning and Application of Metallic Plaster Profiles; published by: The European Association of Bead and Lath Producers, www.europrofiles.com  *Data sheet Plaster and Dry Construction in Damp Environments; published by: Zentralverband des Deutschen Baugewerbes, www.zdb.de  *Data sheet Winter Construction Sites; published by: Bundesverband der Gipsindustrie e.V., www.gips.de." |