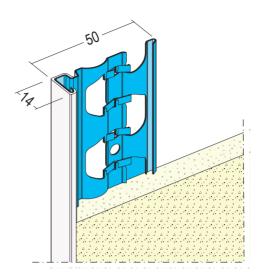

| Designation            | Stop profile for exterior render<br>14 mm                                                                                                                                                                                                                                                                                                                                                                                                                            |
|------------------------|----------------------------------------------------------------------------------------------------------------------------------------------------------------------------------------------------------------------------------------------------------------------------------------------------------------------------------------------------------------------------------------------------------------------------------------------------------------------|
| Description            | Sliding joint profile made of galvanised steel with PVC coating for exterior plaster of 14 mm and thicker. The PVC coating protects against wear and corrosion.                                                                                                                                                                                                                                                                                                      |
| Line of Business       | Plaster                                                                                                                                                                                                                                                                                                                                                                                                                                                              |
| Productclass           | Exterior render                                                                                                                                                                                                                                                                                                                                                                                                                                                      |
| Productgroup           | Render stops / Architave beads                                                                                                                                                                                                                                                                                                                                                                                                                                       |
| Plaster thickness      | 14,0 mm                                                                                                                                                                                                                                                                                                                                                                                                                                                              |
| Material               | Galvanised steel, with PVC coating                                                                                                                                                                                                                                                                                                                                                                                                                                   |
| Standard EN            | EN 13658-2                                                                                                                                                                                                                                                                                                                                                                                                                                                           |
| Product length         | 250,0 cm, 300,0 cm                                                                                                                                                                                                                                                                                                                                                                                                                                                   |
| Productcolor           | wei8 (10)                                                                                                                                                                                                                                                                                                                                                                                                                                                            |
| Reaction to fire (R2F) | E                                                                                                                                                                                                                                                                                                                                                                                                                                                                    |
| Packaging Unit         | 25 BAR / 49 BUN                                                                                                                                                                                                                                                                                                                                                                                                                                                      |
|                        | "Apply the profiles in line with the following data sheets:  *Data sheet Planning and Application of Metallic Plaster Profiles; published by: The European Association of Bead and Lath Producers, www.europrofiles.com  *Data sheet Plaster and Dry Construction in Damp Environments; published by: Zentralverband des Deutschen Baugewerbes, www.zdb.de  *Data sheet Winter Construction Sites; published by: Bundesverband der Gipsindustrie e.V., www.gips.de." |