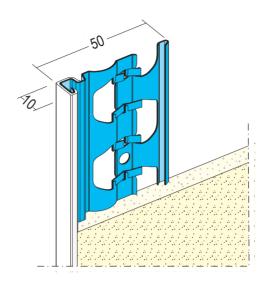

| Designation            | Stop profile for exterior render<br>10 mm                                                                                                                                                                                                                                                                                                                                                                                                                            |
|------------------------|----------------------------------------------------------------------------------------------------------------------------------------------------------------------------------------------------------------------------------------------------------------------------------------------------------------------------------------------------------------------------------------------------------------------------------------------------------------------|
| Description            | Sliding joint profile made of galvanised steel with PVC coating for exterior plaster of 10 mm and thicker. The PVC coating protects against wear and corrosion.                                                                                                                                                                                                                                                                                                      |
| Line of Business       | Plaster                                                                                                                                                                                                                                                                                                                                                                                                                                                              |
| Productclass           | Exterior render                                                                                                                                                                                                                                                                                                                                                                                                                                                      |
| Productgroup           | Render stops / Architave beads                                                                                                                                                                                                                                                                                                                                                                                                                                       |
| Plaster thickness      | 10,0 mm                                                                                                                                                                                                                                                                                                                                                                                                                                                              |
| Material               | Galvanised steel, with PVC coating                                                                                                                                                                                                                                                                                                                                                                                                                                   |
| Standard EN            | EN 13658-2                                                                                                                                                                                                                                                                                                                                                                                                                                                           |
| Product length         | 250,0 cm, 300,0 cm                                                                                                                                                                                                                                                                                                                                                                                                                                                   |
| Productcolor           | weiß (10)                                                                                                                                                                                                                                                                                                                                                                                                                                                            |
| Reaction to fire (R2F) | E                                                                                                                                                                                                                                                                                                                                                                                                                                                                    |
| Packaging Unit         | 25 BAR / 50 BUN                                                                                                                                                                                                                                                                                                                                                                                                                                                      |
|                        | "Apply the profiles in line with the following data sheets:  *Data sheet Planning and Application of Metallic Plaster Profiles; published by: The European Association of Bead and Lath Producers, www.europrofiles.com  *Data sheet Plaster and Dry Construction in Damp Environments; published by: Zentralverband des Deutschen Baugewerbes, www.zdb.de  *Data sheet Winter Construction Sites; published by: Bundesverband der Gipsindustrie e.V., www.gips.de." |