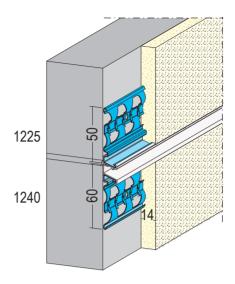

## **Product data sheet**

Status: 01.10.2020 | 17:38

Item no. 1240

| Designation            | Sliding joint profile for exterior render<br>14 mm                                                                                                                                                                                                                                                                                                                                                                                                              |
|------------------------|-----------------------------------------------------------------------------------------------------------------------------------------------------------------------------------------------------------------------------------------------------------------------------------------------------------------------------------------------------------------------------------------------------------------------------------------------------------------|
| Description            | Sliding joint profile made of galvanised steel with PVC coating for interior and exterior plaster of 14 mm and thicker. The PVC coating protects against wear and corrosion. The sliding joint profile is comprised of lower component 1240 and the upper base profile 1225.                                                                                                                                                                                    |
| Line of Business       | Plaster                                                                                                                                                                                                                                                                                                                                                                                                                                                         |
| Productclass           | Exterior render                                                                                                                                                                                                                                                                                                                                                                                                                                                 |
| Productgroup           | Expansion / Movement joint profiles                                                                                                                                                                                                                                                                                                                                                                                                                             |
| Plaster thickness      | 14,0 mm                                                                                                                                                                                                                                                                                                                                                                                                                                                         |
| Material               | Galvanised steel, with PVC coating                                                                                                                                                                                                                                                                                                                                                                                                                              |
| Standard EN            | EN 13658-2                                                                                                                                                                                                                                                                                                                                                                                                                                                      |
| Product length         | 300,0 cm                                                                                                                                                                                                                                                                                                                                                                                                                                                        |
| Productcolor           | weiß (10)                                                                                                                                                                                                                                                                                                                                                                                                                                                       |
| Reaction to fire (R2F) | E                                                                                                                                                                                                                                                                                                                                                                                                                                                               |
| Packaging Unit         | 25 BAR / 40 BUN                                                                                                                                                                                                                                                                                                                                                                                                                                                 |
|                        | Apply the profiles in line with the following data sheets: *Data sheet Planning and Application of Metallic Plaster Profiles; published by: The European Association of Bead and Lath Producers, www.europrofiles.com *Data sheet Plaster and Dry Construction in Damp Environments; published by: Zentralverband des Deutschen Baugewerbes, www.zdb.de *Data sheet Winter Construction Sites; published by: Bundesverband der Gipsindustrie e.V., www.gips.de. |