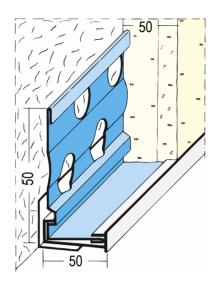

## **Product data sheet**

Status: 04.12.2020 | 19:43

Item no. 1295

| Designation            | Base and lintel stop profile for insulating 50 mm                                                                                                                                                                         |
|------------------------|---------------------------------------------------------------------------------------------------------------------------------------------------------------------------------------------------------------------------|
| Description            | Corner beads, base profiles and window lintels made of galvanised steel with PVC coating provide exact borders between insulation plaster surfaces. Base profiles and window lintels for creating horizontal connections. |
| Line of Business       | Plaster                                                                                                                                                                                                                   |
| Productclass           | Thermal insulation rendering                                                                                                                                                                                              |
| Productgroup           | Render stops / Architave beads                                                                                                                                                                                            |
| Plaster thickness      | 50,0 mm                                                                                                                                                                                                                   |
| Material               | Galvanised steel, with PVC coating                                                                                                                                                                                        |
| Standard EN            | EN 13658-2                                                                                                                                                                                                                |
| Product length         | 300,0 cm                                                                                                                                                                                                                  |
| Productcolor           | wei8 (10)                                                                                                                                                                                                                 |
| Reaction to fire (R2F) | E                                                                                                                                                                                                                         |
| Packaging Unit         | 15 BAR / 40 BUN                                                                                                                                                                                                           |