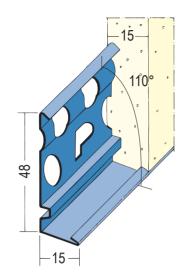

## **Product data sheet**

Status: 06.12.2020 | 13:35

Item no. 2229

| Designation            | Base stop profile for interior plaster and exterior render<br>15 mm                                                                                                                                                                                                                                                                                                                                                                               |
|------------------------|---------------------------------------------------------------------------------------------------------------------------------------------------------------------------------------------------------------------------------------------------------------------------------------------------------------------------------------------------------------------------------------------------------------------------------------------------|
| Description            | Stainless steel corner profile for interior and exterior plasters of 15 mm and thicker.  Stainless steel corner profiles allow users to create precise corners with an angle position of 110° for effective drip edges.                                                                                                                                                                                                                           |
| Line of Business       | Plaster                                                                                                                                                                                                                                                                                                                                                                                                                                           |
| Productclass           | Exterior render                                                                                                                                                                                                                                                                                                                                                                                                                                   |
| Productgroup           | Base rails                                                                                                                                                                                                                                                                                                                                                                                                                                        |
| Plaster thickness      | 15,0 mm                                                                                                                                                                                                                                                                                                                                                                                                                                           |
| Material               | Stainless steel                                                                                                                                                                                                                                                                                                                                                                                                                                   |
| Standard EN            | EN 13658-2                                                                                                                                                                                                                                                                                                                                                                                                                                        |
| Product length         | 300,0 cm                                                                                                                                                                                                                                                                                                                                                                                                                                          |
| Angular Position       | 110°                                                                                                                                                                                                                                                                                                                                                                                                                                              |
| Reaction to fire (R2F) | A1                                                                                                                                                                                                                                                                                                                                                                                                                                                |
| Packaging Unit         | 25 BAR / 48 BUN                                                                                                                                                                                                                                                                                                                                                                                                                                   |
|                        | Please observe the following data sheets:  *Data sheet Planning and Application of Metallic Plaster Profiles; published by: The European Association of Bead and Lath Producers, www.europrofiles.com  *Data sheet Plaster and Dry Construction in Damp Environments; published by: Zentralverband des Deutschen Baugewerbes, www.zdb.de  *Data sheet Winter Construction Sites; published by: Bundesverband der Gipsindustrie e.V., www.gips.de. |