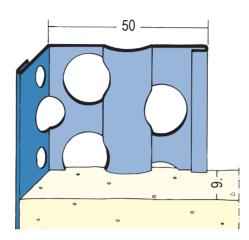

| Designation            | Corner bead for interior and exterior plaster 9 mm, rounded edge                                                                                                                                                                                                                                                                                                                                                                                  |
|------------------------|---------------------------------------------------------------------------------------------------------------------------------------------------------------------------------------------------------------------------------------------------------------------------------------------------------------------------------------------------------------------------------------------------------------------------------------------------|
| Description            | PROTEKTOR Stainless steel corner profile, for interior and exterior plaster with various plaster thicknesses, e.g., in the soffit area.  In the reveal area additionally for different plaster thicknesses variable applicable.                                                                                                                                                                                                                   |
| Line of Business       | Plaster                                                                                                                                                                                                                                                                                                                                                                                                                                           |
| Productgroup           | Corner beads                                                                                                                                                                                                                                                                                                                                                                                                                                      |
| Plaster thickness      | 9,0 mm                                                                                                                                                                                                                                                                                                                                                                                                                                            |
| Material               | Stainless steel                                                                                                                                                                                                                                                                                                                                                                                                                                   |
| Standard EN            | EN 13658-2                                                                                                                                                                                                                                                                                                                                                                                                                                        |
| Product length         | 300,0 cm                                                                                                                                                                                                                                                                                                                                                                                                                                          |
| Reaction to fire (R2F) | A1                                                                                                                                                                                                                                                                                                                                                                                                                                                |
| Application Areas      | Ideally suited for damp and wet areas.                                                                                                                                                                                                                                                                                                                                                                                                            |
| Packaging Unit         | 15 BAR / 88 BUN                                                                                                                                                                                                                                                                                                                                                                                                                                   |
|                        | Please observe the following data sheets:  *Data sheet Planning and Application of Metallic Plaster Profiles; published by: The European Association of Bead and Lath Producers, www.europrofiles.com  *Data sheet Plaster and Dry Construction in Damp Environments; published by: Zentralverband des Deutschen Baugewerbes, www.zdb.de  *Data sheet Winter Construction Sites; published by: Bundesverband der Gipsindustrie e.V., www.gips.de. |