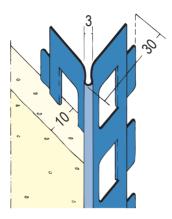

## Item no. 2218

| Designation            | Corner bead for interior plaster and exterior render<br>10 mm, rounded edge                                                                                                                                                                                                                                                                                                                                                                                                                                    |
|------------------------|----------------------------------------------------------------------------------------------------------------------------------------------------------------------------------------------------------------------------------------------------------------------------------------------------------------------------------------------------------------------------------------------------------------------------------------------------------------------------------------------------------------|
| Description            | PROTEKTOR Stainless steel corner profile for interior and exterior plasters of 10 mm and thicker.                                                                                                                                                                                                                                                                                                                                                                                                              |
| Line of Business       | Plaster                                                                                                                                                                                                                                                                                                                                                                                                                                                                                                        |
| Productgroup           | Corner beads                                                                                                                                                                                                                                                                                                                                                                                                                                                                                                   |
| Plaster thickness      | 10,0 mm                                                                                                                                                                                                                                                                                                                                                                                                                                                                                                        |
| Material               | Stainless steel                                                                                                                                                                                                                                                                                                                                                                                                                                                                                                |
| Standard EN            | EN 13658-2                                                                                                                                                                                                                                                                                                                                                                                                                                                                                                     |
| Product length         | 250,0 cm, 260,0 cm, 300,0 cm                                                                                                                                                                                                                                                                                                                                                                                                                                                                                   |
| Reaction to fire (R2F) | A1                                                                                                                                                                                                                                                                                                                                                                                                                                                                                                             |
| Application Areas      | Ideally suited for damp and wet areas.                                                                                                                                                                                                                                                                                                                                                                                                                                                                         |
| Packaging Unit         | 25 BAR / 66 BUN                                                                                                                                                                                                                                                                                                                                                                                                                                                                                                |
|                        | <ul> <li>Please observe the following data sheets:</li> <li>*Data sheet Planning and Application of Metallic Plaster Profiles;<br/>published by: The European Association of Bead and Lath Producers, www.europrofiles.<br/>com</li> <li>*Data sheet Plaster and Dry Construction in Damp Environments;<br/>published by: Zentralverband des Deutschen Baugewerbes, www.zdb.de</li> <li>*Data sheet Winter Construction Sites;<br/>published by: Bundesverband der Gipsindustrie e.V., www.gips.de.</li> </ul> |