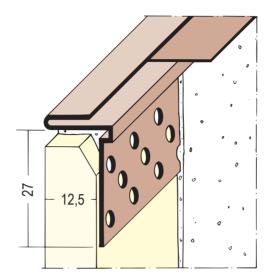

## Item no. 3766

| Designation       | Connecting profile for dry lining<br>12,5 mm PB                                                                                                                                                                                                                                                                                                                                                                                                                                                      |
|-------------------|------------------------------------------------------------------------------------------------------------------------------------------------------------------------------------------------------------------------------------------------------------------------------------------------------------------------------------------------------------------------------------------------------------------------------------------------------------------------------------------------------|
| Description       | PVC stop profile for creating one-side trowled graduations with shadow joints, e.g. for<br>the area of sliding ceiling and wall connections. For plasterboard panels of 12.5 mm and<br>thicker with pull-out cover strips.<br>Profiles must also be fastened with clips.<br>The S shape of the PVC profile provides for an elastic connection to adjacent<br>construction elements (e.g. ceilings, wooden components). The pull-out cover strip<br>protects adjacent building elements against dirt. |
| Line of Business  | Plaster                                                                                                                                                                                                                                                                                                                                                                                                                                                                                              |
| Productclass      | Accessory profiles for drylining purposes                                                                                                                                                                                                                                                                                                                                                                                                                                                            |
| Productgroup      | Render stops / Architave beads                                                                                                                                                                                                                                                                                                                                                                                                                                                                       |
| Plaster thickness | 1,0 mm                                                                                                                                                                                                                                                                                                                                                                                                                                                                                               |
| Material          | Hard PVC                                                                                                                                                                                                                                                                                                                                                                                                                                                                                             |
| GK/Plate          | ab 12,5 mm                                                                                                                                                                                                                                                                                                                                                                                                                                                                                           |
| Product length    | 300,0 cm                                                                                                                                                                                                                                                                                                                                                                                                                                                                                             |
| Productcolor      | weiß (10)                                                                                                                                                                                                                                                                                                                                                                                                                                                                                            |
| Treatment         | All profiles must also be fastened with clips.                                                                                                                                                                                                                                                                                                                                                                                                                                                       |
| Packaging Unit    | 35 BAR / 70 CAR                                                                                                                                                                                                                                                                                                                                                                                                                                                                                      |