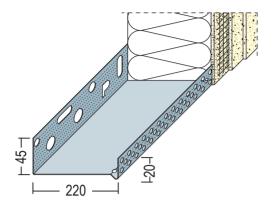

## Beschichtungsseite coated side | côté du revêtement

| Designation          | Base profile for thermal insulation 220 mm, Alu                                                                                                                                                                                                                                                                                                                                                                                                                                                                                                                                                                                                                        |
|----------------------|------------------------------------------------------------------------------------------------------------------------------------------------------------------------------------------------------------------------------------------------------------------------------------------------------------------------------------------------------------------------------------------------------------------------------------------------------------------------------------------------------------------------------------------------------------------------------------------------------------------------------------------------------------------------|
| Description          | Aluminium base profile for thermal insulation systems.                                                                                                                                                                                                                                                                                                                                                                                                                                                                                                                                                                                                                 |
| Line of Business     | Plaster                                                                                                                                                                                                                                                                                                                                                                                                                                                                                                                                                                                                                                                                |
| Productclass         | Profiles for thermal insulation                                                                                                                                                                                                                                                                                                                                                                                                                                                                                                                                                                                                                                        |
| Productgroup         | Base rails                                                                                                                                                                                                                                                                                                                                                                                                                                                                                                                                                                                                                                                             |
| Material             | Aluminum natural                                                                                                                                                                                                                                                                                                                                                                                                                                                                                                                                                                                                                                                       |
| Material thickness   | 1,0 mm                                                                                                                                                                                                                                                                                                                                                                                                                                                                                                                                                                                                                                                                 |
| Product length       | 250,0 cm                                                                                                                                                                                                                                                                                                                                                                                                                                                                                                                                                                                                                                                               |
| Product height in mm | 45,0 mm                                                                                                                                                                                                                                                                                                                                                                                                                                                                                                                                                                                                                                                                |
| Packaging Unit       | 6 BAR / 36 BUN                                                                                                                                                                                                                                                                                                                                                                                                                                                                                                                                                                                                                                                         |
|                      | Installation instructions: Insert the lower part of the combination with the fastening leg on the upper edge of the insulation panel, which runs parallels in height to joint or the plain bearing in the building body, and lightly apply the adhesive. An 8-mm thick styrofoam strip with a compliment will be applied to the base. Place the base profile on the polystyrene strip and attach to the substrate. After installing the insulation panels, hang the perforated clip-on profile. Arrange profile bars underneath one another in a staggered manner. Subdivisions and perforated attachments are designed for organic and mineral plaster constructions. |