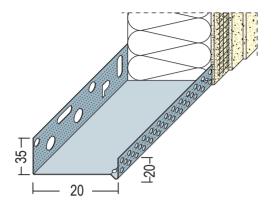

## Beschichtungsseite coated side | côté du revêtement

| Designation          | Base profile for thermal insulation<br>20 mm, Alu                                                                                                                                                                                                                                                                                                                                                                                                                                                                                                                                                                                                                      |
|----------------------|------------------------------------------------------------------------------------------------------------------------------------------------------------------------------------------------------------------------------------------------------------------------------------------------------------------------------------------------------------------------------------------------------------------------------------------------------------------------------------------------------------------------------------------------------------------------------------------------------------------------------------------------------------------------|
| Description          | Aluminium base profile for thermal insulation systems.                                                                                                                                                                                                                                                                                                                                                                                                                                                                                                                                                                                                                 |
| Line of Business     | Plaster                                                                                                                                                                                                                                                                                                                                                                                                                                                                                                                                                                                                                                                                |
| Productclass         | Profiles for thermal insulation                                                                                                                                                                                                                                                                                                                                                                                                                                                                                                                                                                                                                                        |
| Productgroup         | Base rails                                                                                                                                                                                                                                                                                                                                                                                                                                                                                                                                                                                                                                                             |
| Material             | Aluminum natural                                                                                                                                                                                                                                                                                                                                                                                                                                                                                                                                                                                                                                                       |
| Material thickness   | 0,6 mm                                                                                                                                                                                                                                                                                                                                                                                                                                                                                                                                                                                                                                                                 |
| Product length       | 250,0 cm                                                                                                                                                                                                                                                                                                                                                                                                                                                                                                                                                                                                                                                               |
| Product height in mm | 35,0 mm                                                                                                                                                                                                                                                                                                                                                                                                                                                                                                                                                                                                                                                                |
| Packaging Unit       | 10 BAR / 72 BUN                                                                                                                                                                                                                                                                                                                                                                                                                                                                                                                                                                                                                                                        |
|                      | Installation instructions: Insert the lower part of the combination with the fastening leg on the upper edge of the insulation panel, which runs parallels in height to joint or the plain bearing in the building body, and lightly apply the adhesive. An 8-mm thick styrofoam strip with a compliment will be applied to the base. Place the base profile on the polystyrene strip and attach to the substrate. After installing the insulation panels, hang the perforated clip-on profile. Arrange profile bars underneath one another in a staggered manner. Subdivisions and perforated attachments are designed for organic and mineral plaster constructions. |