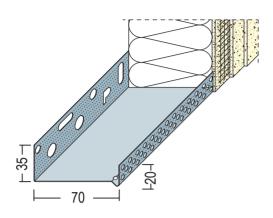

## Beschichtungsseite

coated side | côté du revêtement

| Designation          | Base profile for thermal insulation<br>70 mm, Alu                                                                                                                                                                                                                                                                                                                                                                                                                                                                                                                                                                                                                                                |
|----------------------|--------------------------------------------------------------------------------------------------------------------------------------------------------------------------------------------------------------------------------------------------------------------------------------------------------------------------------------------------------------------------------------------------------------------------------------------------------------------------------------------------------------------------------------------------------------------------------------------------------------------------------------------------------------------------------------------------|
| Description          | Aluminium base profile for thermal insulation systems.                                                                                                                                                                                                                                                                                                                                                                                                                                                                                                                                                                                                                                           |
| Line of Business     | Plaster                                                                                                                                                                                                                                                                                                                                                                                                                                                                                                                                                                                                                                                                                          |
| Productclass         | Profiles for thermal insulation                                                                                                                                                                                                                                                                                                                                                                                                                                                                                                                                                                                                                                                                  |
| Productgroup         | Base rails                                                                                                                                                                                                                                                                                                                                                                                                                                                                                                                                                                                                                                                                                       |
| Material             | Aluminum natural                                                                                                                                                                                                                                                                                                                                                                                                                                                                                                                                                                                                                                                                                 |
| Material thickness   | 0,6 mm                                                                                                                                                                                                                                                                                                                                                                                                                                                                                                                                                                                                                                                                                           |
| Product length       | 250,0 cm                                                                                                                                                                                                                                                                                                                                                                                                                                                                                                                                                                                                                                                                                         |
| Product height in mm | 35,0 mm                                                                                                                                                                                                                                                                                                                                                                                                                                                                                                                                                                                                                                                                                          |
| Packaging Unit       | 10 BAR / 84 BUN                                                                                                                                                                                                                                                                                                                                                                                                                                                                                                                                                                                                                                                                                  |
|                      | Installation instructions:<br>Insert the lower part of the combination with the fastening leg on the upper edge of the<br>insulation panel, which runs parallels in height to joint or the plain bearing in the<br>building body, and lightly apply the adhesive. An 8-mm thick styrofoam strip with a<br>compliment will be applied to the base. Place the base profile on the polystyrene strip<br>and attach to the substrate. After installing the insulation panels, hang the perforated<br>clip-on profile. Arrange profile bars underneath one another in a staggered manner. Sub-<br>divisions and perforated attachments are designed for organic and mineral plaster<br>constructions. |