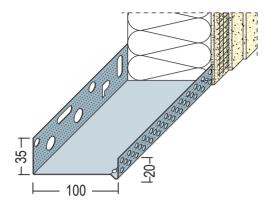

## Beschichtungsseite coated side | côté du revêtement

| Designation          | Base profile for thermal insulation 100 mm, Alu                                                                                                                                                                                                                                                                                                                                                                                                                                                                                                                                                                                                                        |
|----------------------|------------------------------------------------------------------------------------------------------------------------------------------------------------------------------------------------------------------------------------------------------------------------------------------------------------------------------------------------------------------------------------------------------------------------------------------------------------------------------------------------------------------------------------------------------------------------------------------------------------------------------------------------------------------------|
| Description          | Aluminium base profile for thermal insulation systems.                                                                                                                                                                                                                                                                                                                                                                                                                                                                                                                                                                                                                 |
| Line of Business     | Plaster                                                                                                                                                                                                                                                                                                                                                                                                                                                                                                                                                                                                                                                                |
| Productclass         | Profiles for thermal insulation                                                                                                                                                                                                                                                                                                                                                                                                                                                                                                                                                                                                                                        |
| Productgroup         | Base rails                                                                                                                                                                                                                                                                                                                                                                                                                                                                                                                                                                                                                                                             |
| Material             | Aluminum natural                                                                                                                                                                                                                                                                                                                                                                                                                                                                                                                                                                                                                                                       |
| Material thickness   | 0,8 mm                                                                                                                                                                                                                                                                                                                                                                                                                                                                                                                                                                                                                                                                 |
| Product length       | 250,0 cm                                                                                                                                                                                                                                                                                                                                                                                                                                                                                                                                                                                                                                                               |
| Product height in mm | 35,0 mm                                                                                                                                                                                                                                                                                                                                                                                                                                                                                                                                                                                                                                                                |
| Packaging Unit       | 10 BAR / 54 BUN                                                                                                                                                                                                                                                                                                                                                                                                                                                                                                                                                                                                                                                        |
|                      | Installation instructions: Insert the lower part of the combination with the fastening leg on the upper edge of the insulation panel, which runs parallels in height to joint or the plain bearing in the building body, and lightly apply the adhesive. An 8-mm thick styrofoam strip with a compliment will be applied to the base. Place the base profile on the polystyrene strip and attach to the substrate. After installing the insulation panels, hang the perforated clip-on profile. Arrange profile bars underneath one another in a staggered manner. Subdivisions and perforated attachments are designed for organic and mineral plaster constructions. |