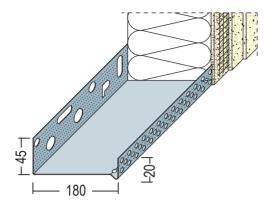

## Beschichtungsseite coated side | côté du revêtement

| Designation          | Base profile for thermal insulation<br>180 mm, Alu                                                                                                                                                                                                                                                                                                                                                                                                                                                                                                                                                                                                                     |
|----------------------|------------------------------------------------------------------------------------------------------------------------------------------------------------------------------------------------------------------------------------------------------------------------------------------------------------------------------------------------------------------------------------------------------------------------------------------------------------------------------------------------------------------------------------------------------------------------------------------------------------------------------------------------------------------------|
| Description          | Aluminium base profile for thermal insulation systems.                                                                                                                                                                                                                                                                                                                                                                                                                                                                                                                                                                                                                 |
| Line of Business     | Plaster                                                                                                                                                                                                                                                                                                                                                                                                                                                                                                                                                                                                                                                                |
| Productclass         | Profiles for thermal insulation                                                                                                                                                                                                                                                                                                                                                                                                                                                                                                                                                                                                                                        |
| Productgroup         | Base rails                                                                                                                                                                                                                                                                                                                                                                                                                                                                                                                                                                                                                                                             |
| Material             | Aluminum natural                                                                                                                                                                                                                                                                                                                                                                                                                                                                                                                                                                                                                                                       |
| Material thickness   | 0,8 mm                                                                                                                                                                                                                                                                                                                                                                                                                                                                                                                                                                                                                                                                 |
| Product length       | 250,0 cm                                                                                                                                                                                                                                                                                                                                                                                                                                                                                                                                                                                                                                                               |
| Product height in mm | 45,0 mm                                                                                                                                                                                                                                                                                                                                                                                                                                                                                                                                                                                                                                                                |
| Packaging Unit       | 6 BAR / 36 BUN                                                                                                                                                                                                                                                                                                                                                                                                                                                                                                                                                                                                                                                         |
|                      | Installation instructions: Insert the lower part of the combination with the fastening leg on the upper edge of the insulation panel, which runs parallels in height to joint or the plain bearing in the building body, and lightly apply the adhesive. An 8-mm thick styrofoam strip with a compliment will be applied to the base. Place the base profile on the polystyrene strip and attach to the substrate. After installing the insulation panels, hang the perforated clip-on profile. Arrange profile bars underneath one another in a staggered manner. Subdivisions and perforated attachments are designed for organic and mineral plaster constructions. |