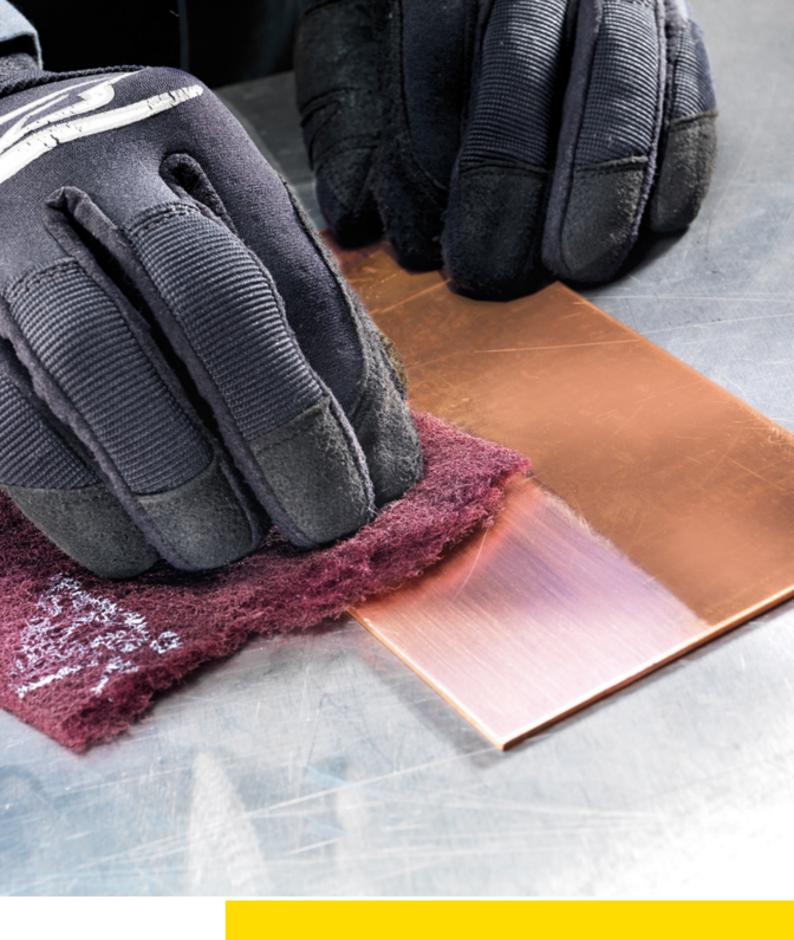

# For even surface finishes in manual and portable machine sanding

6120 siafleece can be used for dry and wet sanding and impresses due to its high conformability, consistent performance over the entire lifetime, low tendency to clog, and consistently high surface quality.

- ► Highly flexible and adaptable to contours
- For manual or portable machine sanding
- Low clogging
- Suitable for general use in dry and wet sanding applications

#### **Applications**

- Removal of rust
- Removal of discolouration
- Structuring and finishing

## Materials

Unalloyed / low-alloy steel; Non-ferrous metal; High-alloy steels