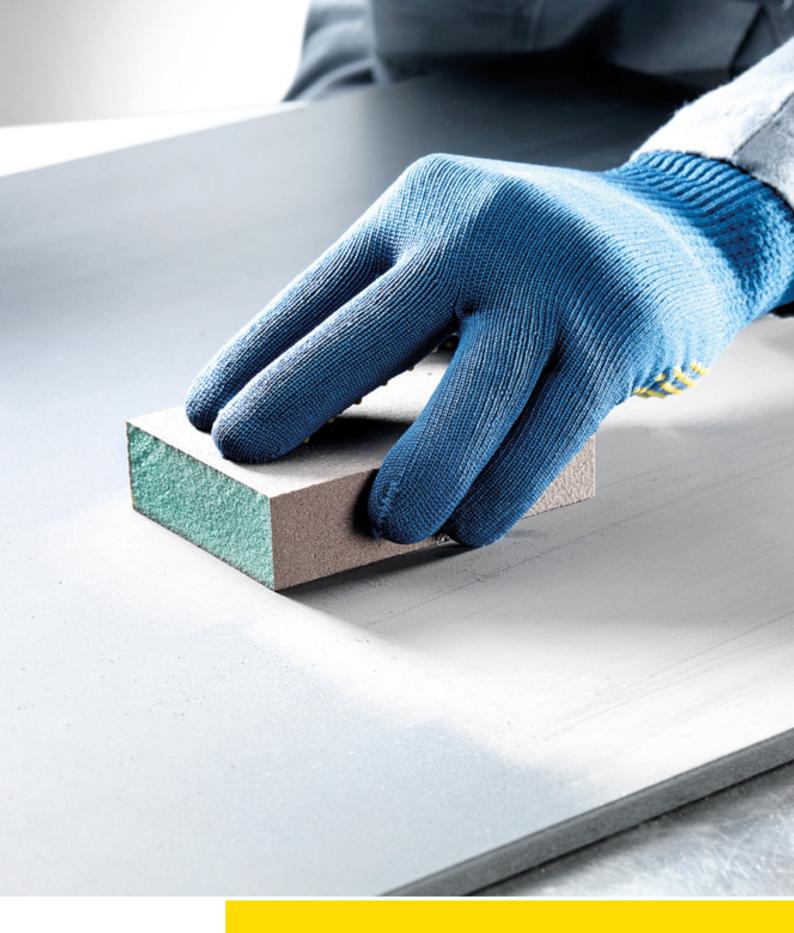

### **Building Interior**

The soft foam block for a perfect finish

7991 siasponge block (soft) is the adaptable all-rounder for all materials. Thanks to its reduced hardness, this sanding block adapts perfectly to rebates, edges and profiles and ensures uniform pressure distribution without losing its edge stability.

- Colour coded for easy identification
- Low clogging
- Can be used wet or dry
- Coated on all four sides, ideal for use inside rebates and on flat surfaces