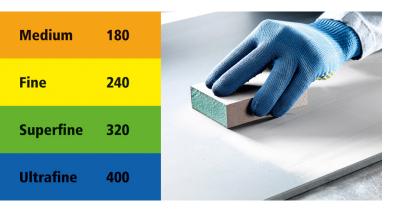

#### Product profile

Grit type: Grit range: Backing: Coating: Bonding: Coating:

Use

Aluminium oxide 36; 60-220 PU foam (soft) Mechanical Elastic binder 4-sided