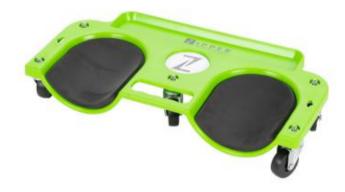

## **ZI-KRB1**

knee pad

- ideal use for all kneeling works, commercial, craft or home improvement
- 2 rubber cushions
- 5 x 50 mm wheels
- extra hard plastic shell
- small tool tray on the front with magnet
- handle
- max. permitted load 100 kg