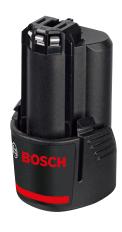

### GBA 12V 2.0Ah

Compact 2.0 Ah battery in the 12 V category

The most important data

| Battery voltage  | 12.0 V |
|------------------|--------|
| Battery capacity | 2 Ah   |

**Part Number** 1 600 Z00 02X