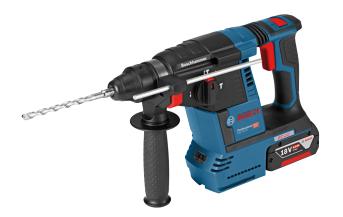

## Product data sheet

Cordless Rotary Hammer with SDS plus

GBH 18V-26

Universal rotary hammer in the SDS plus cordless category

#### The most important data

| Battery voltage                                  | 18.0 V    |
|--------------------------------------------------|-----------|
| Impact energy (according to EPTA 05/2016)        | 2.6 J     |
| Drilling dia. in concrete with hammer drill bits | 4 – 26 mm |

#### Technical data

| Impact energy (according to EPTA 05/2016)      | 2.6 J              |
|------------------------------------------------|--------------------|
| Impact rate at rated speed                     | 0 – 4,350 bpm      |
| Rated speed                                    | 0 - 980 rpm        |
| Battery voltage                                | 18.0 V             |
| Tool holder                                    | SDS plus           |
| Packaging dimensions (width x length x height) | 251 x 398 x 112 mm |

### Drilling range

| Drilling dia. in concrete with hammer drill bits   | 4 – 26 mm |
|----------------------------------------------------|-----------|
| Opt. app. range in concrete with hammer drill bits | 8 – 16 mm |
| Max. drilling diameter in metal                    | 13 mm     |
| Max. drilling diameter in wood                     | 30 mm     |
|                                                    |           |

## Advantages:

- Optional GDE 18V-16 Professional dust extraction unit integrates with the hammer for a self-contained HEPA dust solution
- KickBack Control and Electronic Precision Control for better tool handling and increased user protection
- Delivers 2.6 J of impact energy for fast drilling and high chisel removal performance