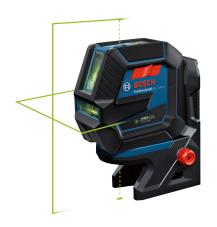

## GCL 2-50 G

Durability and ease of use. Green laser lines and green plumb points

The most important data

| Working range with receiver | up to 50 m                                             |
|-----------------------------|--------------------------------------------------------|
| Working range               | up to 15 m                                             |
| Accuracy                    | ± 0.3 mm/m* (*<br>plus use-<br>dependent<br>deviation) |

## Advantages:

- Durable design, featuring a rubberised housing with recessed glasses and dust and splash water protection IP 64 to withstand tough environments
- ON/OFF switch and one-button keypad make for ease of
- Green laser lines and green plumb points provide enhanced visibility