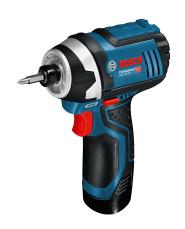

### GDR 12V-105

Most compact cordless impact driver in Bosch's 12  $\rm V$ category

## Advantages:

- Compact design enables work in hard-to-reach places and when working overhead
- Powerful torque of 105 Nm for conventional cordless impact driver applications in metal and concrete
- High speeds of up to 2,600 rpm for fast work progress