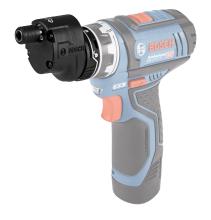

### FlexiClick Adapter

# GFA 12-E

Redefine your limits – the flexibility of five solutions in one compact tool

## Advantages:

- High flexibility With a width across corners of only 12 mm the GFA 12-E offset angle adapter enables you to work close to edges and walls
- Compatible with GSR 12V-15 FC (0 601 9F6 ...)
- "One-Click" interface ensures a tight fix to the machine at a glance
- Easy to operate The GFA 12-E can be locked in 16 different positions (360°) without having to remove the adapter from the cordless screwdriver
- Lockable 1/4" universal bit holder locks all conventional drill bits and screwdriver bits