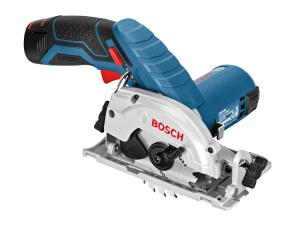

## Product data sheet

Cordless Circular Saw

GKS 12V-26

Compact and handy design: The 12 V cordless circular saw for cuts up to 26.5 mm

## The most important data

| Battery voltage                     | 12.0 V  |
|-------------------------------------|---------|
| Saw blade diameter                  | 85 mm   |
| Max. cutting capacity in wood (90°) | 26.5 mm |

**Part Number** 0 601 6A1 002

# Advantages:

- Most compact design for easy handling and convenient
- Small grip circumference and light weight for easy tool control during operation
- Fully compatible with Bosch guide rail system (with adapter)