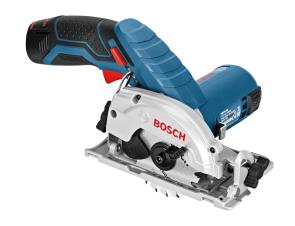

## Product data sheet

Cordless Circular Saw

GKS 12V-26

Compact and handy design: The 12 V cordless circular saw for cuts up to 26.5 mm

# Advantages:

- Most compact design for easy handling and convenient
- Small grip circumference and light weight for easy tool control during operation
- Fully compatible with Bosch guide rail system (with adapter)