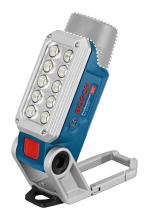

## Product data sheet

Cordless Light

GLI 12V-330

The versatile worklight with 330 lumens in the 12 V category

The most important data

| Battery voltage      | 12 V   |
|----------------------|--------|
| Luminous flux        | 330 lm |
| Weight excl. battery | 0.3 kg |

## Advantages:

- Features 10 extremely bright LEDs with two brightness settings for perfect illumination
- Features include powerful magnet, carabiner, and hook, and an adjustable angle of up to 200° for flexible and fast setup