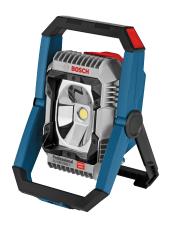

## GLI 18V-2200 C

The versatile and robust floodlight with 2,200 lumens in the 18 V category - connected

# Advantages:

- Powerful LED is capable of producing up to 2,200 lumens for superior lighting conditions
- Splash-proof and dust-tight due to an IP 64-rated, robust battery cover
- Convenient smartphone control for fast and easy remote lighting adjustments; 2 brightness settings, 5 adjustment angles