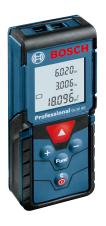

## **GLM 40**

All in one – all relevant measurement modes in one compact design

### The most important data

| Measurement range | 0.15 – 40.00 m |
|-------------------|----------------|
| Laser diode       | 635 nm, < 1 mW |
| Weight, approx.   | 0.09 kg        |

**Part Number** 0 601 072 900

#### Technical data

| Laser diode                   | 635 nm, < 1 mW                                  |
|-------------------------------|-------------------------------------------------|
| Measurement range             | 0.15 – 40.00 m                                  |
| Laser class                   | 2                                               |
| Measurement accuracy, typical | ± 1.5 mm* (*plus<br>use-dependent<br>deviation) |
| Measurement time, typical     | < 0.5 s                                         |
| Measurement time, max.        | 4 s                                             |
| Power supply                  | 2 x 1.5 V LR03 (AAA)                            |
| Automatic deactivation        | 5 min                                           |
| Weight, approx.               | 0.09 kg                                         |
| Units of measurement          | m/cm, ft/inch                                   |
| Memory capacity (values)      | 10                                              |
| Dust and splash protection    | IP 54                                           |
| Laser colour                  | Red                                             |