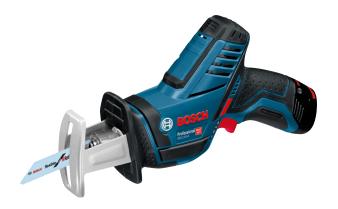

## Product data sheet

Cordless Reciprocating Saw

GSA 12V-14

Bosch's most compact 12V-reciprocating saw

The most important data

| Battery voltage       | 12.0 V  |
|-----------------------|---------|
| Cutting depth in wood | 65 mm   |
| Stroke lengths        | 14.5 mm |

# Advantages:

- Compactly designed for ideal control during use, the toolfree Bosch SDS system ensures fast and easy blade
- Small grip circumference provides excellent ergonomics
- Lightweight body offers comfortable handling