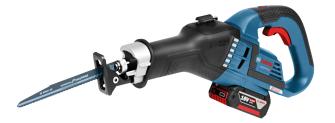

Cordless Reciprocating Saw

GSA 18V-32

18V-reciprocating saw combines high power and comfortable handling

#### The most important data

| Battery voltage       | 18.0 V |
|-----------------------|--------|
| Cutting depth in wood | 230 mm |
| Stroke lengths        | 32 mm  |

Part Number 0 601 6A8 108

#### Technical data

| Cutting depth in wood                           | 230 mm             |
|-------------------------------------------------|--------------------|
| Cutting depth in metal profiles and metal pipes | 175 mm             |
| Stroke lengths                                  | 32 mm              |
| Weight excl. battery                            | 3.5 kg             |
| Battery voltage                                 | 18.0 V             |
| Stroke rate (1st gear / 2nd gear)               | 0 - 2,500 spm      |
| Packaging dimensions (width x length x height)  | 212 x 513 x 109 mm |
|                                                 |                    |