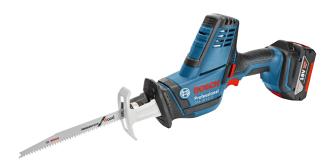

### Product data sheet

Cordless Reciprocating Saw

GSA 18V-LIC

Compact 18V-reciprocating saw with low vibration

The most important data

| Battery voltage       | 18.0 V |
|-----------------------|--------|
| Cutting depth in wood | 200 mm |
| Stroke lengths        | 21 mm  |

Part Number 0 601 6A5 001

> More product information

# Advantages:

- Handy design and reduction of vibrations for smoother operation
- Strong motor enables fast progress when sawing
- Tool-free Bosch SDS system makes changing saw blades fast and easy