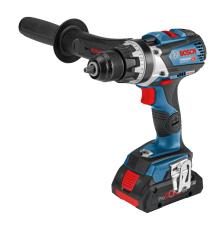

## GSR 18V-110 C

Extremely powerful and robust drill driver in the  $18\,\mathrm{V}$ category - with brushless motor

# Advantages:

- 110 Nm maximum torque and brushless motor make the tool extremely strong
- Full-metal chuck makes drill driver highly durable and capable of handling even the toughest applications on the jobsite
- Bluetooth Connectivity option to connect directly to a smartphone for additional tool control