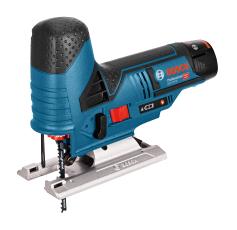

### GST 12V-70

Compact barrel grip jigsaw in the 12 V category

## Advantages:

- Barrel grip, compactness, and lightweight design enable best manoeuvrability, even in cuts made from underneath
- Grip is extremely close to cutting line, delivering perfect handling during use
- Tool-free Bosch SDS-system makes changing saw blades easy