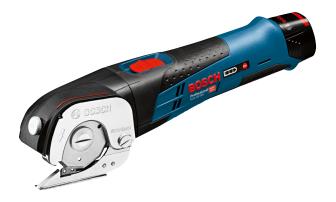

## Product data sheet

Cordless Universal Shear

GUS 12V-300

Fast universal shears for professional applications

The most important data

| Battery voltage      | 12.0 V  |
|----------------------|---------|
| No-load stroke rate  | 700 spm |
| Weight incl. battery | 1 kg    |

## Advantages:

- Self-sharpening multi-material blade makes tool versatile
- Fast progress is possible due to no-load speed and good rotation ratio for soft and flexible materials
- Powerful setup provides tough cutting performance of up to 150 m per Ah