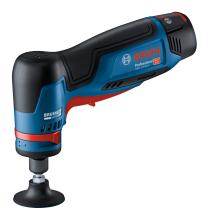

## Rotary Grinder GWG 12V-50 S

Compact, cordless, and powerful – The 12V grinder for numerous applications

### The most important data

| No-load speed        | 5,000 – 15,000<br>rpm |
|----------------------|-----------------------|
| Weight excl. battery | 0.53 kg               |

Part Number 0 601 3A7 000