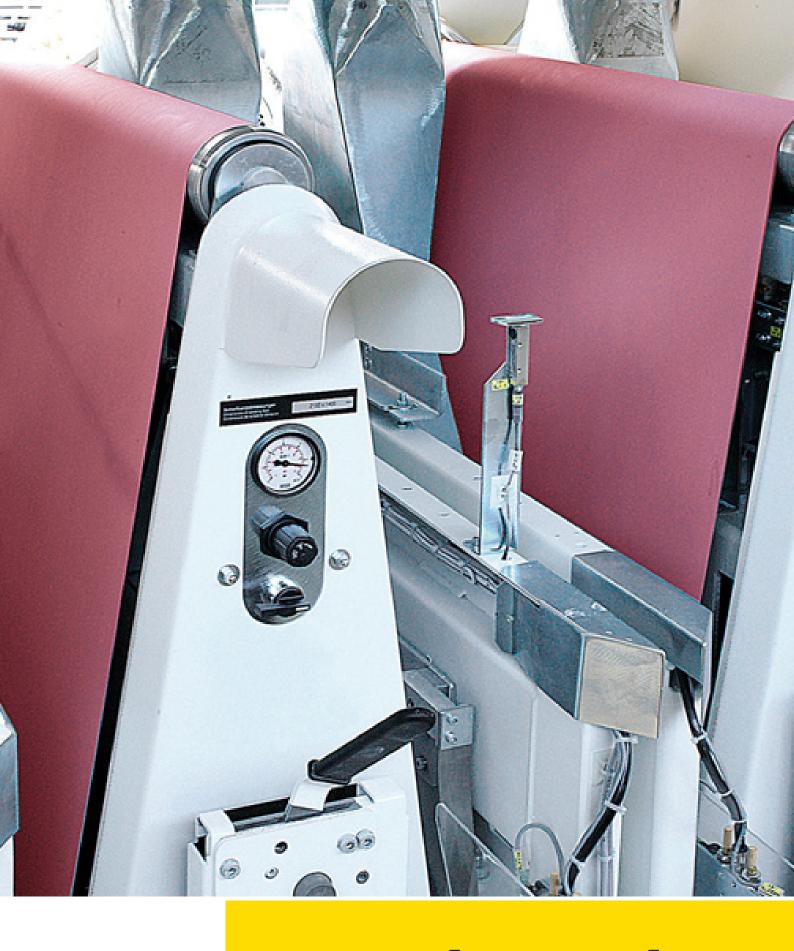

- Premium product for the highest quality demands in stationary wood sanding
- Minimal clogging thanks to modern coating technology
- Outstanding performance and long life
- Very high stock removal rates and excellent finish
- Backing with very high stability and rigidity
- Lower grinding costs due to longer lifetime

### **Product profile**

Aluminium oxide P036 - P220 Grit type:

Grit range: 36-220

Backing: f-wt paper (FSC-certified) Coating: Electrostatic open Resin over resin Bonding: Equipment: TopTec

Use